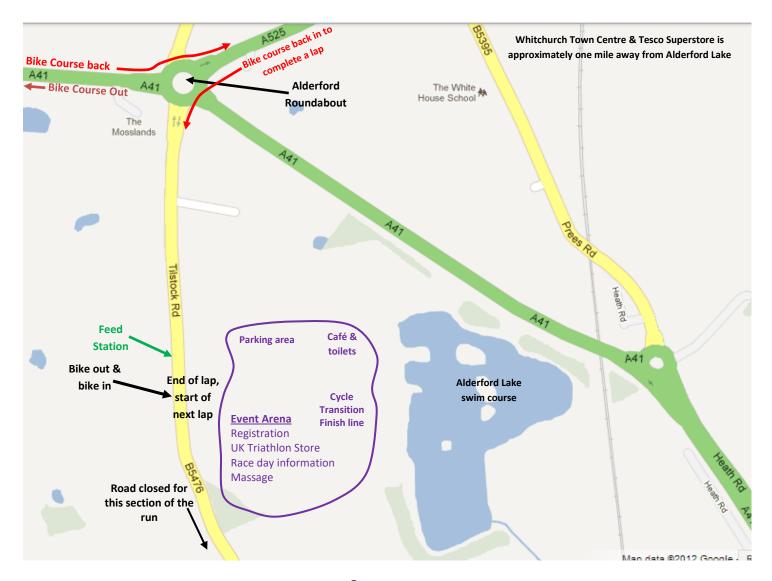

- Onsite parking, limited camping, toilets, café, registration & main arena
- ❖ Fresh Water Lake swim clear water no weed excellent multi lapped bike course flat multi lapped run course